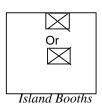

### Where will my outlet be located?

There are four different types of trade show booths: In-line Booths, Peninsula Booths, Back-to-Back Peninsula Booths and Island Booths.

Each type of booth has its own method of installation. In the following diagrams, the symbol represents the approximate location of power outlets.

Island Booths: You need to designate one location for each outlet you order. Multiple outlet locations will be charged on a Labor and Material basis. For facilities with power originating in the floor, your Electrical Outlet will be placed at one location at our discretion. All other distribution will be done on a Time and Material basis. If you fail to provide us with a floorplan, we will bring your power to one location at our discretion.