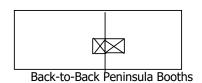

### Where will my outlet be located?

There are four different types of trade show booths: In-line Booths, Peninsula Booths, Back-to-Back Peninsula Booths and Island Booths.

Each type of booth has its own method of installation. In the following diagrams, the symbol represents the approximate location of power outlets.

One Drop within booth when power Source is meeting or one location on perimeter when power source is in the floor.

In-line Booths, Peninsula Booths, or Back-to-Back Peninsula Booths: Your pre-ordered Electrical Outlet will be installed at the rear of your booth, at the drape line.