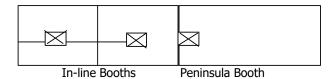

### Where will my outlet be located?

There are four different types of trade show booths: In-line Booths, Peninsula Booths, Back-to-Back Peninsula Booths and Island Booths.

Each type of booth has its own method of installation. In the following diagrams, the symbol represents the approximate location of power outlets.

One Drop within booth when power Source is meeting or one location on perimeter when power source is in the floor.

In-line Booths, Peninsula Booths, or Back-to-Back Peninsula Booths: Your pre-ordered Electrical Outlet will be installed at the rear of your booth, at the drape line.