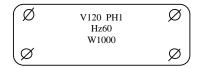

How much power do I need?

Calculate your lighting needs by adding wattage in each location. For other equipment, read the Ratings from the metal plates attached to each unit.

120 Volt Single Phase , 60 Cycle, 1000 Watts